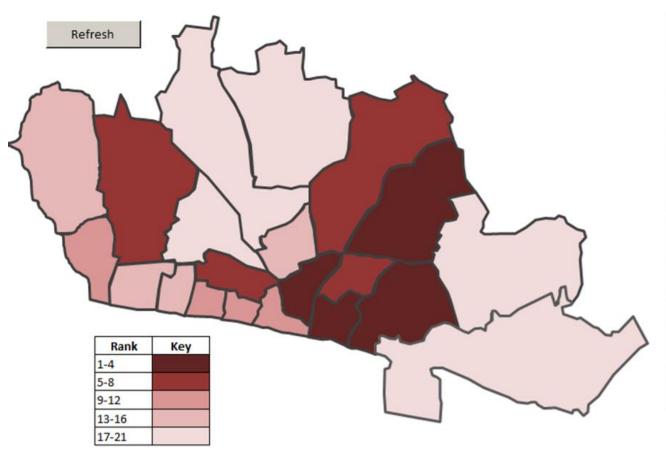

## Universal Credit – estimated rollout by ward

| Ward                      | Rank | Household |
|---------------------------|------|-----------|
| Brunswick and Adelaide    | 10   | 730       |
| Central Hove              | 11   | 729       |
| East Brighton             | 1    | 1783      |
| Goldsmid                  | 6    | 1048      |
| Hangleton and Knoll       | 7    | 1001      |
| Hanover and Elm Grove     | 8    | 911       |
| Hollingdean and Stanmer   | 5    | 1189      |
| Moulsecoomb and Bevendean | 4    | 1285      |
| North Portslade           | 15   | 587       |
| Patcham                   | 17   | 497       |
| Preston Park              | 14   | 607       |
| Queens Park               | 2    | 1689      |
| Regency                   | 9    | 825       |
| Rottingdean Coastal       | 20   | 419       |
| St Peters and North Laine | 3    | 1337      |
| South Portslade           | 12   | 652       |
| Hove Park                 | 21   | 207       |
| Westbourne                | 13   | 649       |
| Wish                      | 16   | 524       |
| Withdean                  | 19   | 445       |
| Woodingdean               | 18   | 496       |